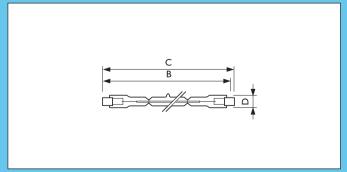

## Dimensions in mm

|            | Insertion length | Overall length | Diameter |
|------------|------------------|----------------|----------|
|            | В                | С              | D        |
| Product ID | nom.             | max.           | max.     |
| 300VV      | 114.2            | 117.6          | 12       |
| 500W       | 114.2            | 117.6          | 12       |